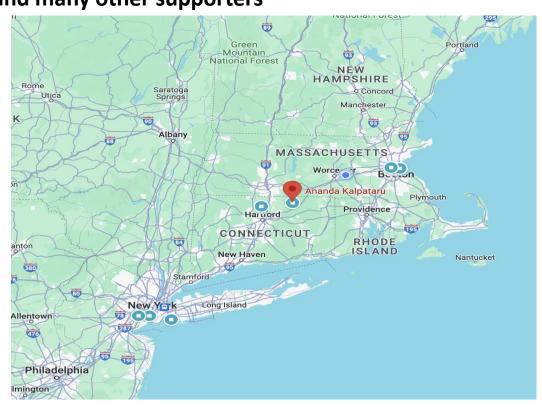

Ananda Kalpataru Master Unit, Stafford Springs, CT

- A 101 acers of land in April 2021 was purchased
- This project is supported by Ananda Marga organization and many other supporters

#### **Address:**

0 Fox Hill Dr/0 Monson Road, Stafford Springs, CT, 06076

#### **Airports & Cities in the vicinity**

- ➤ Hartford, CT~ 22 miles southwest
- Boston MA~ 95 miles northeast
- > JFK ~ 130 miles southwest
- Worcester, MA ~ 40 miles northeast
- > Springfield, MA ~ 25 miles east